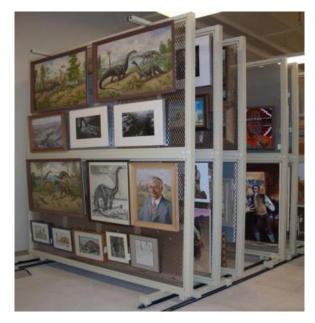

**Lincoln Town Archives Vault** 

## Lincoln Town Archives, Lincoln, MA



The Library vault before renovation.



The Lincoln Public Library vault after renovation and installation of compact shelving.



**Example: Mechanical Assist Mobile Storage in Renovated Building** 



**Example: Electric Mobile Shelving, 7 shelves** 



**Example: Electric Mobile Shelving, 8 shelves** 



**Example: Electric Mobile Shelving, 10 shelves** 











shelving, 11 shelves





Examples: Flat Files and Oversized Holdings on Mechanical Assist Mobile Shelving





**Examples: Flat Files on Mobile Shelving** 



**Example: Artifact and Furniture Storage** 



**Example: 3D Artifact Storage** 



**Example: Flat Files, Art Racks and Mechanical Assist Mobile Shelving in one Collections Storage Room** 



**Example: Art Racks** 



**Example: Art Racks** 



**Example: Framed Materials Storage – Art Storage Bins** 

Toll Free 1-800-803-1083



**Example: Art Storage Bins** 



**Example: Wall Mounted Art Rack** 



**Example: Wall Mounted Art Rack and Rolled Document Storage** 



**Examples: Rolled Document Storage**