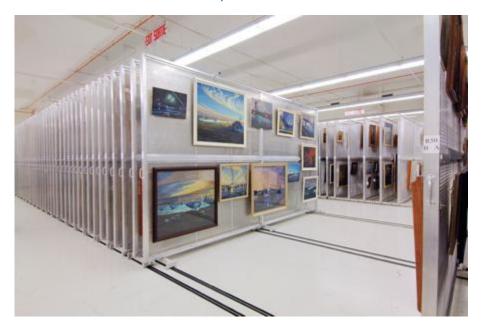

ault** 

## Lincoln Town Archives, Lincoln, MA



The Library vault before renovation.



The Lincoln Public Library vault after renovation and installation of compact shelving.



**Example: Mechanical Assist Mobile Storage in Renovated Building** 



**Example: Electric Mobile Shelving, 7 shelves** 



**Example: Electric Mobile Shelving, 8 shelves** 



**Example: Electric Mobile Shelving, 10 shelves** 











shelving, 11 shelves





Examples: Flat Files and Oversized Holdings on Mechanical Assist Mobile Shelving





**Examples: Flat Files on Mobile Shelving** 



**Example: Artifact and Furniture Storage** 



**Example: 3D Artifact Storage** 



**Example: Flat Files, Art Racks and Mechanical Assist Mobile Shelving in one Collections Storage Room** 



**Example: Art Racks** 



**Example: Art Racks** 



**Example: Framed Materials Storage – Art Storage Bins** 

Toll Free 1-800-803-1083



**Example: Art Storage Bins** 



**Example: Wall Mounted Art Rack** 



**Example: Wall Mounted Art Rack and Rolled Document Storage** 



**Examples: Rolled Document Storage**