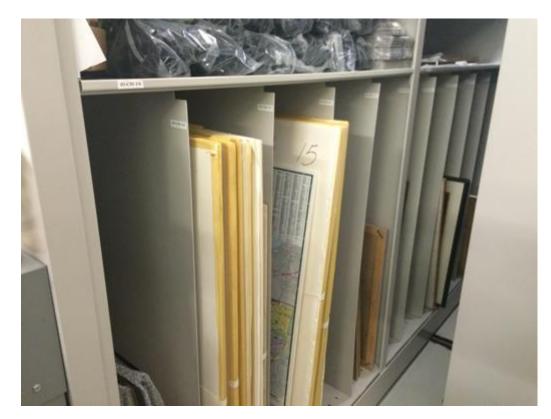

chives, Lincoln, MA



The Library vault before renovation.



The Lincoln Public Library vault after renovation and installation of compact shelving.



**Example: Mechanical Assist Mobile Storage in Renovated Building** 



**Example: Electric Mobile Shelving, 7 shelves** 



**Example: Electric Mobile Shelving, 8 shelves** 



**Example: Electric Mobile Shelving, 10 shelves** 











shelving, 11 shelves





Examples: Flat Files and Oversized Holdings on Mechanical Assist Mobile Shelving





**Examples: Flat Files on Mobile Shelving** 



**Example: Artifact and Furniture Storage** 



**Example: 3D Artifact Storage** 



**Example: Flat Files, Art Racks and Mechanical Assist Mobile Shelving in one Collections Storage Room** 



**Example: Art Racks** 



**Example: Art Racks** 



**Example: Framed Materials Storage – Art Storage Bins** 

Toll Free 1-800-803-1083



**Example: Art Storage Bins** 



**Example: Wall Mounted Art Rack** 



**Example: Wall Mounted Art Rack and Rolled Document Storage** 



**Examples: Rolled Document Storage**